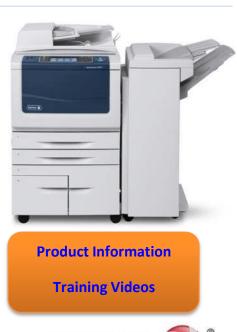

## **Xerox WorkCentre 5855**

## 55 Page Per Minute Black & White Multifunctional Printer/Copier/Scanner

- ConnectKey Enabled MFP
- Color Scan to Email & Scan to Network
- Automatic Two Sided Printing & Copying
- 200 Sheet Automatic Document Feeder
- Fax Line
- Office Finisher: Multi Position Stapling
   4 Paper Trays 4,600 Sheets
- Confidential Records Security Features:

o Secure Print / Disk & Image Overwrite / Common Criteria Certification

- No Charge for Scans
- Includes Proactive Monitoring, Service, Supplies, and Staples –paper not included.
- Includes Delivery, Installation, Customer Education and Analyst Services.