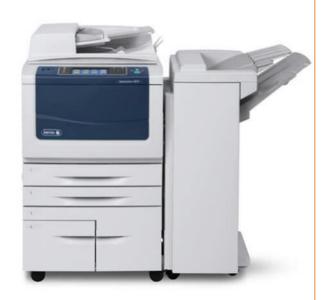

## **Xerox WorkCentre 5335**

## 35 Page Per Minute Black & White Multifunctional Printer/Copier/Scanner

- Color Scan to Email & Scan to Network
- 5 Paper Sources / 3,090 Sheets Total
- Automatic Two Sided Printing and Copying
- 110 Sheet Automatic Document Feeder
- 4 Paper Trays / 3,040 Sheets
- Fax Line
- Office Finisher –Multi- Position Stapling
- Confidential Records Security Features:

o Secure Print / Disk & Image Overwrite / Common Criteria Certification

- No Charge for Scans
- Includes Proactive Monitoring, Service, Supplies, and Staples –paper not included.
- Includes Delivery, Installation, Customer Education and Analyst Services.