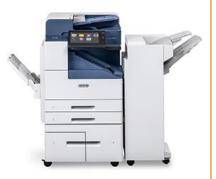

## **Xerox Altalink C8035**

35 Page Per Minute Multi-Functional Color unit

- Print/Copy/Scan/Fax/Email
- 3 Standard Paper Sources / 1,140
  Sheets Total
- 8.5x11, 8.5x14 and 11x17 sizes
- Automatic Two Sided Printing
- 130 sheet document feeder
- Finisher/Stapler with optional hole punch
- Additional paper trays available
- Includes Proactive Monitoring, Service & Supplies, –paper not included.
- Includes Delivery, Installation, and Analyst Services.