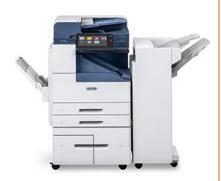

## **Xerox Altalink B8045**

45 Page Per Minute Multi-Functional B/W unit

- Print/Copy/Scan/Fax/Email
- 3 Standard Paper Sources / 1,100
  Sheets Total
- 8.5x11, 8.5x14 and 11x17 sizes
- Automatic Two Sided Printing
- 200 sheet document feeder
- Finisher/Stapler with optional hole punch
- Additional paper trays available
- Includes Proactive Monitoring,
  Service & Supplies, –paper not included.
- Includes Delivery, Installation, and Analyst Services.